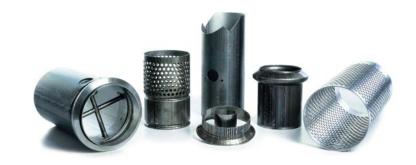

# Producing Cutting Edge Stainless Steel Tubing

We serve a variety of markets, specializing in automotive, Class 8 heavy truck and construction, off-road machinery, agricultural, ornamental, and marine. We also provide tube processing and miscellaneous fabricating.

# Capabilities:

- Tube processing
- Custom fabrication
- · Punching & forming
- · Robotic Weld Cell
- Perforating
- · Laser cutting ends
- · Polishing & buffing
- Expanding
- Flaring
- · Laser cut slots & holes
- Miters & copes (custom profiles)
- Flanging
- Custom precision tube bending
- Stainless steel tube end forming
- Multi-axis tube laser cutting
- Square and rectangular tube cutting
- Ovals
- Custom shapes
- Tube reduction