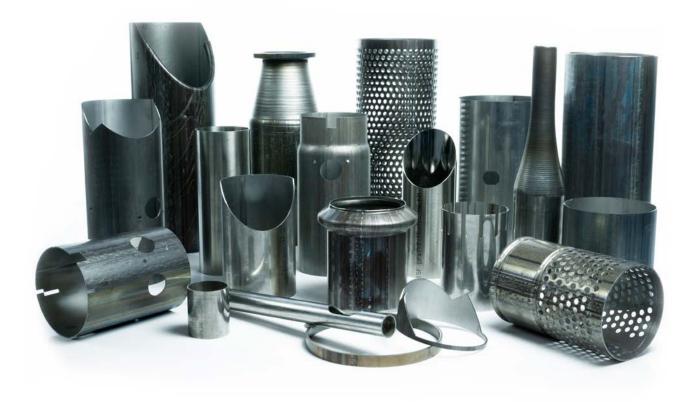

# Producing Cutting Edge Stainless Steel Tubing

We serve a variety of markets, specializing in automotive, Class 8 heavy truck and construction, off-road machinery, agricultural, ornamental, and marine. We also provide tube processing and miscellaneous fabricating.

# Capabilities:

- Tube processing
- Custom fabrication
- · Punching & forming
- · Robotic Weld Cell
- Perforating
- · Laser cutting ends
- · Polishing & buffing
- Expanding
- Flaring
- · Laser cut slots & holes
- Miters & copes (custom profiles)
- Flanging
- Custom precision tube bending
- Stainless steel tube end forming
- Multi-axis tube laser cutting
- Square and rectangular tube cutting
- Ovals
- Custom shapes
- Tube reduction